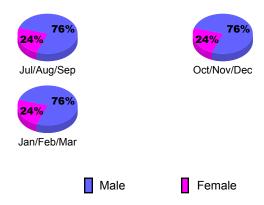

|
| Month       | Memb<br><u>Goal</u> | New<br><u>Memb</u> | Dropped<br><u>Memb</u>  | Loss of<br><u>Memb</u> | Loss of<br><u>Memb</u> |  |  |  |
| Jul/Aug/Sep | 9                   | 69                 | -39                     | 30                     | 6                      |  |  |  |
| Oct/Nov/Dec | 19                  | 30                 | -17                     | 13                     | -7                     |  |  |  |
| Jan/Feb/Mar | 25                  | 19                 | -33                     | -14                    | -11                    |  |  |  |
| Totals      | 53                  | 118                | -89                     | 29                     | -12                    |  |  |  |



## Gender Comparison 2009-2010

Oct/Nov/Dec

Jan/Feb/Mar

Previous Year