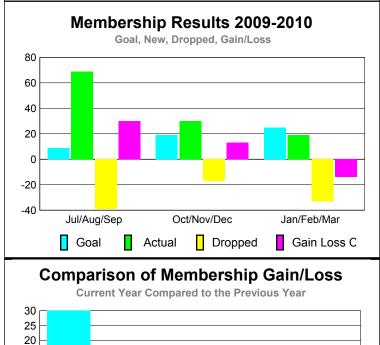

## YTD Status Quo Clubs 2009-2010

| MEMBERSHIP  |                     |                    |                         |                        |                        |  |  |  |
|-------------|---------------------|--------------------|-------------------------|------------------------|------------------------|--|--|--|
|             |                     | Member 200         | Membership<br>2008-2009 |                        |                        |  |  |  |
|             |                     |                    |                         |                        |                        |  |  |  |
|             | Net                 | Actual             | Actual                  | Gain/                  | Gain/                  |  |  |  |
| Month       | Memb<br><u>Goal</u> | New<br><u>Memb</u> | Dropped<br><u>Memb</u>  | Loss of<br><u>Memb</u> | Loss of<br><u>Memb</u> |  |  |  |
| Jul/Aug/Sep | 9                   | 69                 | -39                     | 30                     | 6                      |  |  |  |
| Oct/Nov/Dec | 19                  | 30                 | -17                     | 13                     | -7                     |  |  |  |
| Jan/Feb/Mar | 25                  | 19                 | -33                     | -14                    | -11                    |  |  |  |
| Totals      | 53                  | 118                | -89                     | 29                     | -12                    |  |  |  |